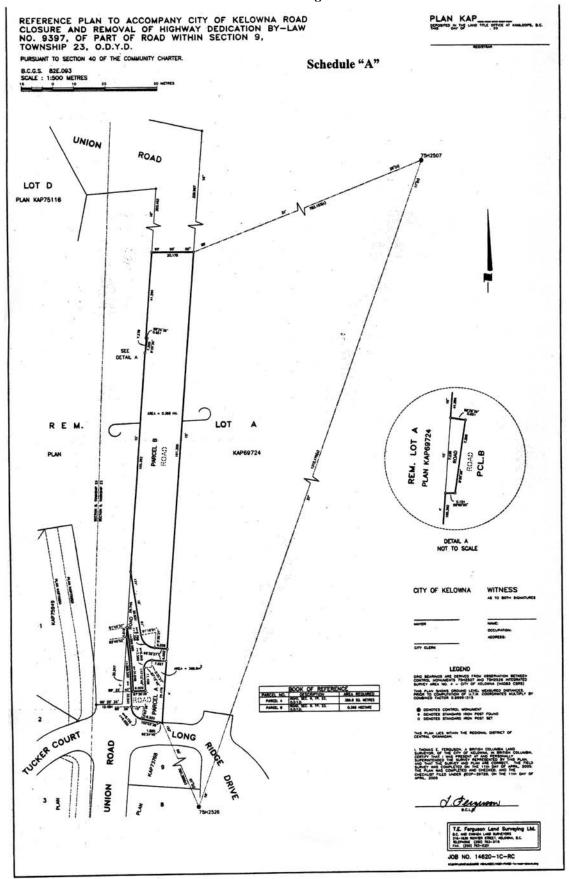

NOW THEREFORE, the Municipal Council of the City of Kelowna, in open meeting assembled, hereby enacts as follows:

- 1. That portion of highway attached as Schedule "A" comprising 386.8 m² shown in bold black as Parcel A on the Reference Plan prepared by Thomas E. Ferguson, B.C.L.S. and completed on 11th day of April, 2005, is hereby stopped up and closed to traffic and the highway dedication removed.
- 2. That portion of highway attached as Schedule "A" comprising 0.368 Ha shown in bold black as Parcel B on the Reference Plan prepared by Thomas E. Ferguson, B.C.L.S. and completed on 11th day of April, 2005, is hereby stopped up and closed to traffic and the highway dedication removed.
- 3. The Mayor and City Clerk of the City of Kelowna are hereby authorized to execute such conveyances, titles, survey plans, forms and other documents on behalf of the said City as may be necessary for the purposes aforesaid and to affix the Corporate Seal of the said City thereto.